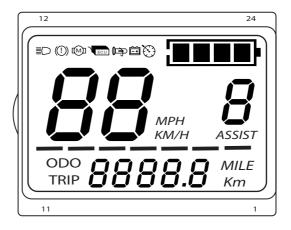

#### Indicator

- 1- Function indicator, speed, remained battery signs, error, total range, single round range, voltage, operation period.
- 2- Control, adjustment function, power button control, rim diameter adjustment, idle period adjustment, holding ready automatically, rear lamp brightness control, starting mode adjustment, rider mode adjustment, voltage level adjustment, rider current limit adjustment.
- 3-3- Type of communication: UART

You can view all indicator content as follows (it demonstrates all signs 1 second after opening)

#### Content View

3.1 Voltage and battery power

3.2 Multiple function display TRIP

Single round DIS, Total range ODO (unit: mile, km)

3.3 Speed indicator

Unit Mp/h, km/h

Speed signal comes from hall sensor of engine, it is sent to speedometer by control device (circle period of each hall sensor, unit: IMS) speedometer measures real speed according to rim diameter and signal data. If your rim diameter is entered wrong, your speed will also be calculated wrong. Please make sure that correct rim diameter is entered

3.4 In order to adjust electric bicycle support level, 🔀 8ASSIST you can use 1, 2, 3 levels for speed options.

3.5 Electric bicycle indicator signals: **■** (!) (M) **■ ■** (•)

): Headlamp

3.5 Error codes

E-01: Hall sensor warning;

E-02: Brake, Start-up Support Assistant;

E-03: Driver warning;

E-04: Brake lever warning;

E-05: Low voltage warning;

E-06: Communication warning (it means that speedometer cannot take data from rider)

E-07: Communication warning (it means that rider cannot take data from speedometer