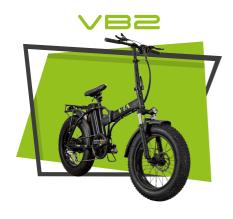

#### VB2

- 1. Indicator
- 2. Gear Lever
- 3. Start- up Support Assistant
- 4. Headlamp
- 5. Disc Brake
- 6. Folding Apparatus
- 7. Charge Input

- 8. Accumulator Contact
- 9. Pedal
- 10. Rider
- 11. Abutment
- 12. Engine
- 13. Saddle