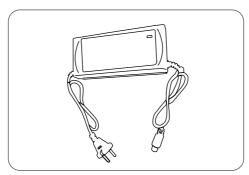

# **Removing Battery for Charging**

Remove the batters by turning the switch to "Open Lock" position. This will ensure that you remove and charge the battery.

- 1. Charge socket is placed on upper parts of the battery.
- 2. Plug charger cable on charge socket on the battery.
- 3. Plug charger on correct electric socket (220v50hz). Turn network source on to begin charging process.

Battery charge indicator will flash in RED during charging. Charging may take 2-8 hours based on how much it is needed. The indicator becomes GREEN when it is fully charged. When GREEN light is lid, charging will continue to be applied.

#### Note:

When charger is on, do to plug charger cable to a socket. Plug charging cable always when charger is off.