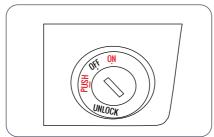

# **Battery Locking and Power Switch**

Power Switch is placed in battery in order to activate your electric bicycle. Turn the switch on to open. When the bicycle is not in use, keep it always in off position.

O - It means that power is on and the engine can be activated.

an take the switch off.

**PUSH** - Push the switch in and then turn to counter clockwise. When it is on "LOCK ON" position,

UNLOCK - You can remove your battery in that position.