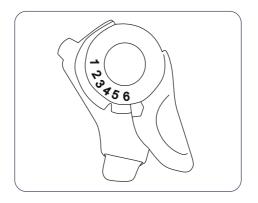

## **Gear Lever**

Operating gears is made by using selector figures on the gear. It is used to select rate of required gear.