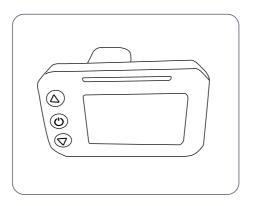

#### Indicator

- 1- Function indicator, speed, remained battery signs, error, total range, single round range, voltage, operation period.
- 2- Control, adjustment function, power button control, rim diameter adjustment, idle period adjustment, holding ready automatically, rear lamp brightness control, starting mode adjustment, rider mode adjustment, voltage level adjustment, rider current limit adjustment.
- 3-3- Type of communication: UART

You can view all indicator content as follows (it demonstrates all signs 1 second after opening)

# **Key Explanations**

1: Press ON/OFF button for a short time to open indicator when it is off. In order to change interface in ODO / TRIP / RM / TM / ERRO mode when indicator is open, press ON/OFF button for a short time

2: In order to turn off the indicator, press on ON/OFF button for a long period. In order to increase PAS level, press on up button + for a short period, in order to decrease PAS level, press on down button + for a short period.

3: In order to adjust parameter, press on + button for a long period. In order to change parameters on adjustment interface, press on ON/OFF button for a short period and press on MODE button to add parameter ("A" on left side) / minus ("d" on left side) After change, in order to pass to next parameter and save it, press on ON/OFF button for a short period; press on last parameter or MODE button for a long period; parameter stops flashing and it is saved. In order to exit from parameter adjustment interface, press on ON/OFF + MODE button for a long period or wait for 10 seconds and automatically exit from mode.