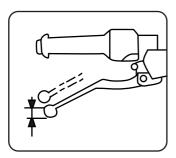

### Front and Rear Brake

It moves idle for about 10-20 mm distance before seeing left and right brake levers' functions. This distance is named "free distance". By tightening nuts or make them free, free distances can be adjusted.