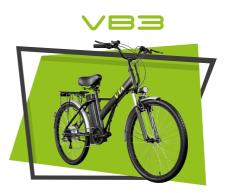

#### **VB3**

- 1. Indicator
- 2. Gear Lever
- 3. Start-up Support Assistant
- 4. Headlamp
- 5. Brake Mechanism
- 6. Rider
- 7. Charge Input

- 8. Accumulator Contact
- 9. Engine
- 10. Pedal
- 11. Abutment
- 12. Saddle
- 13. Back Carrying Iron