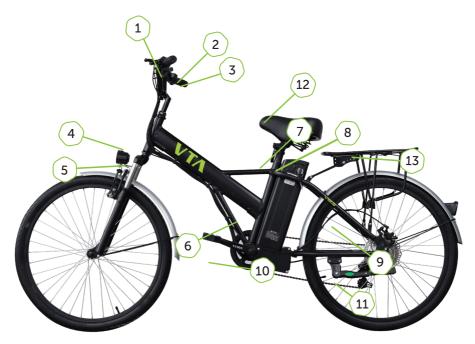

#### **VB3**

- 1. Indicator
- 2. Gear Lever
- 3. Start-up Support Assistant
- 4. Headlamp
- 5. Brake Mechanism
- 6. Rider
- 7. Charge Input

- 8. Accumulator Contact
- 9. Engine
- 10. Pedal
- 11. Abutment
- 12. Saddle
- 13. Back Carrying Iron