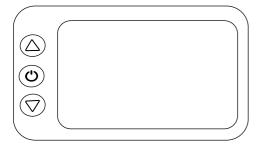

#### Indicator

- 1- Function indicator, speed, remained battery signs, error, total range, single round range, voltage, operation period.
- 2- Control, adjustment function, power button control, rim diameter adjustment, idle period adjustment, holding ready automatically, rear lamp brightness control, starting mode adjustment, rider mode adjustment, voltage level adjustment, rider current limit adjustment.
- 3-3- Type of communication: UART

You can view all indicator content as follows (it demonstrates all signs 1 second after opening)

# **Key Explanations**

1: Press ON/OFF button for a short time to open indicator when it is off. In order to change interface in ODO / TRIP / RM / TM / ERRO mode when indicator is open, press ON/OFF button for a short time

2: In order to turn off the indicator, press on ON/OFF button for a long period. In order to increase PAS level, press on up button + for a short period, in order to decrease PAS level, press on down button + for a short period.

3: In order to adjust parameter, press on + button for a long period. In order to change parameters on adjustment interface, press on ON/OFF button for a short period and press on MODE button to add parameter ("A" on left side) / minus ("d" on left side) After change, in order to pass to next parameter and save it, press on ON/OFF button for a short period; press on last parameter or MODE button for a long period; parameter stops flashing and it is saved. In order to exit from parameter adjustment interface, press on ON/OFF + MODE button for a long period or wait for 10 seconds and automatically exit from mode.