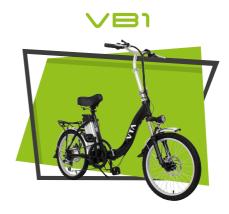

#### VBI

- 1. Indicator
- 2. Gear Lever
- 3. Start- up Support Assistant
- 4. Headlamp
- 5. Disc Brake
- 6. Charge Input
- 7. Saddle

- 8. Accumulator Contact
- 9. Back Carrying Iron
- 10. Folding Apparatus
- 11. Pedal
- 12. Abutment
- 13. Engine
- 14. Rider