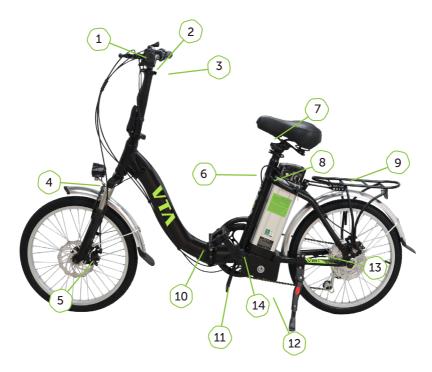

#### VBI

- 1. Indicator
- 2. Gear Lever
- 3. Start- up Support Assistant
- 4. Headlamp
- 5. Disc Brake
- 6. Charge Input
- 7. Saddle

- 8. Accumulator Contact
- 9. Back Carrying Iron
- 10. Folding Apparatus
- 11. Pedal
- 12. Abutment
- 13. Engine
- 14. Rider