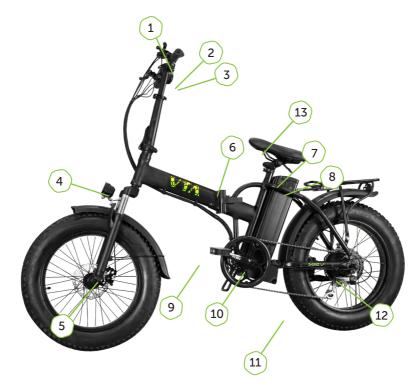

#### VB2

- 1. Indicator
- 2. Gear Lever
- 3. Start- up Support Assistant
- 4. Headlamp
- 5. Disc Brake
- 6. Folding Apparatus
- 7. Charge Input

- 8. Accumulator Contact
- 9. Pedal
- 10. Rider
- 11. Abutment
- 12. Engine
- 13. Saddle